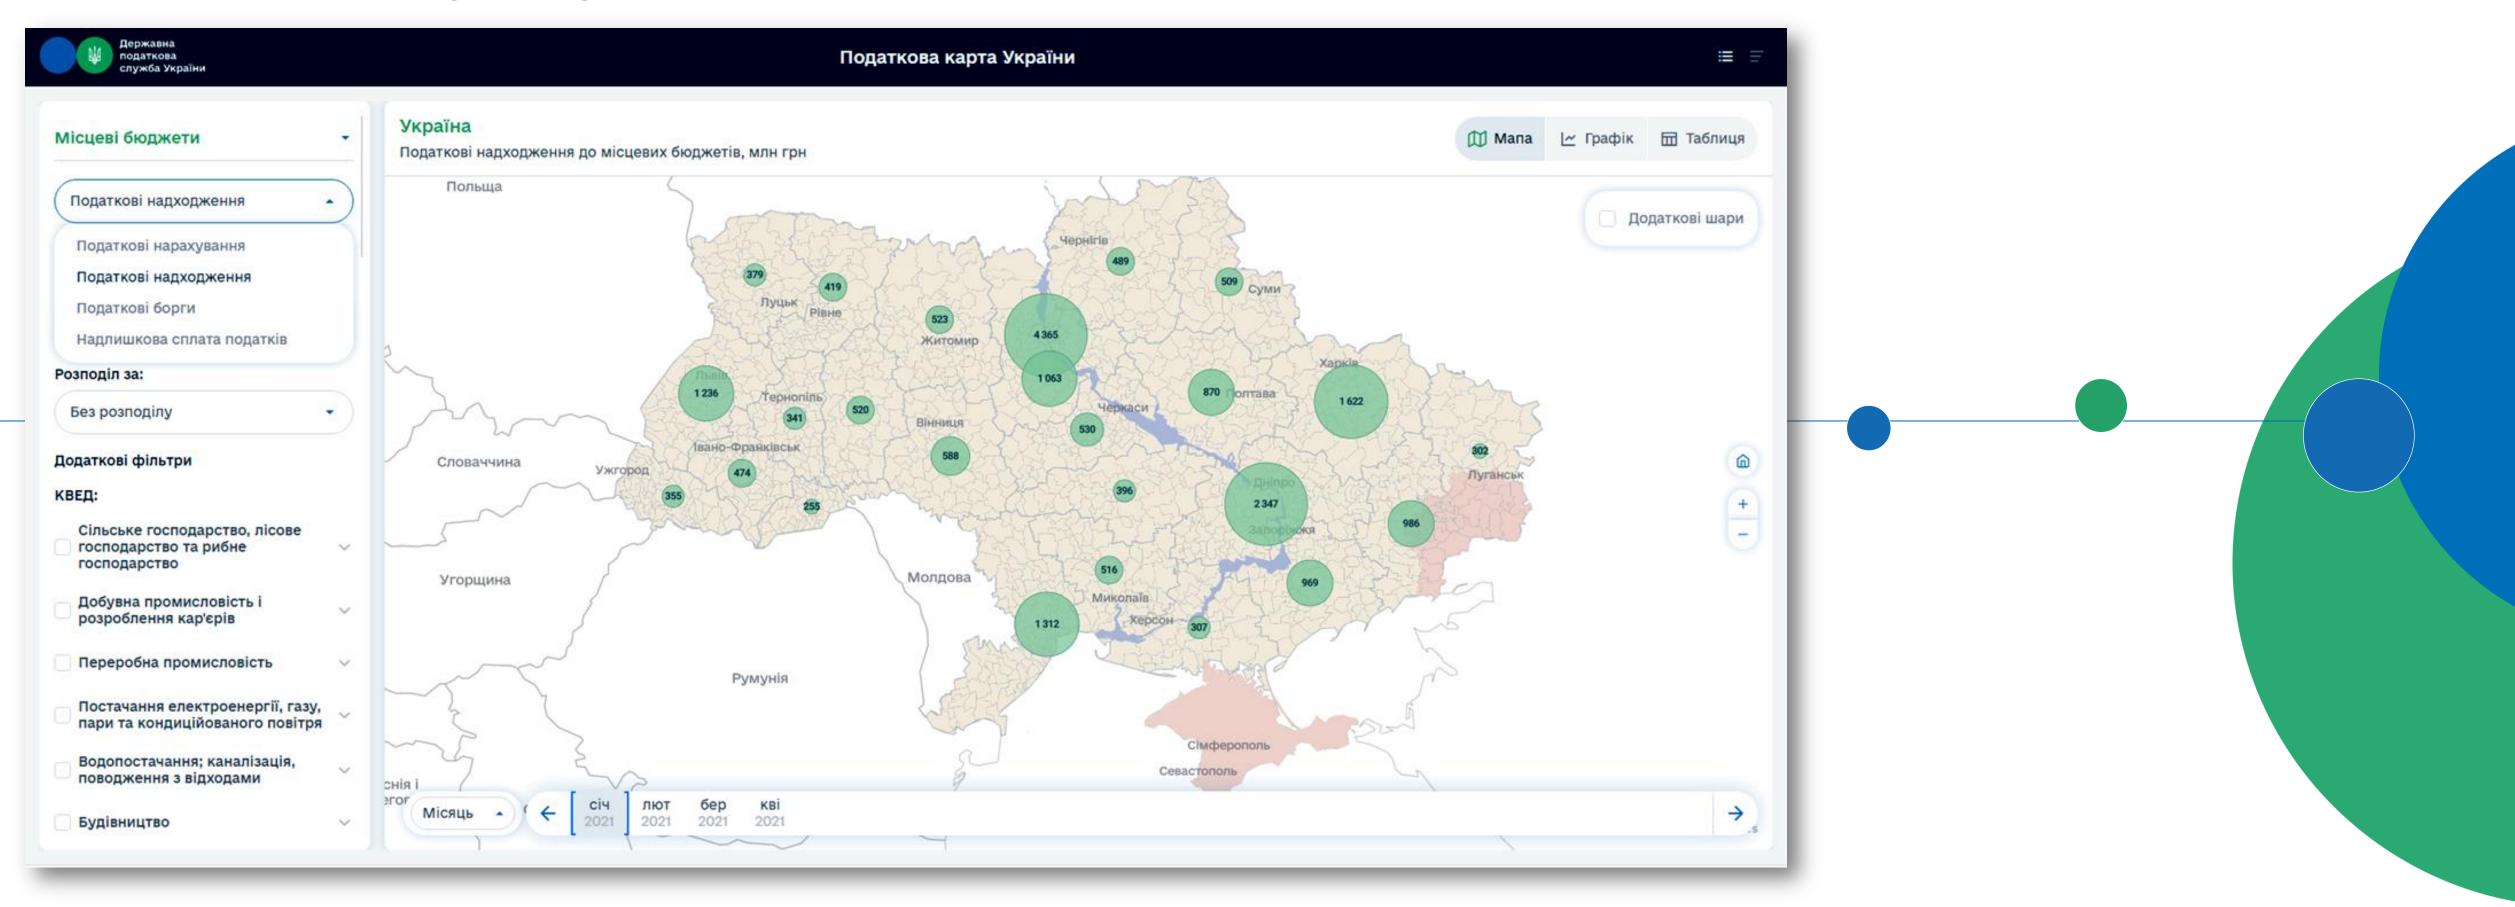

## INTERACTIVE TAX MAP OF UKRAINE

**Introduction of the Tax map** is a provision of service for citizens and business community which allows to receive up-to-date tax information online at any time without recourse to the STS and its bodies, specifically about the aggregate indicators in terms of paid amounts of tax payments, accrued tax liabilities, amounts of tax debt, overpaid amounts and amounts of payments that are paid and will be accrued in subsequent periods.

# Information will be provided in general in Ukraine and in the terms of:

- regions;
- territorial communities;
- types of economic activity;
  - taxes;
- types of budgets;
- taxation systems;
- organizational and legal forms;
- payer's type (individuals and legal entities);
- payer's status (large, medium, small business and non-profit budget institutions).

There is provided functionality to obtain indicators for the reporting date compared to the previous period in the form of graphs and charts

Tax map will be available to users on the web portal of the STS and in open part of the E-Cabinet.