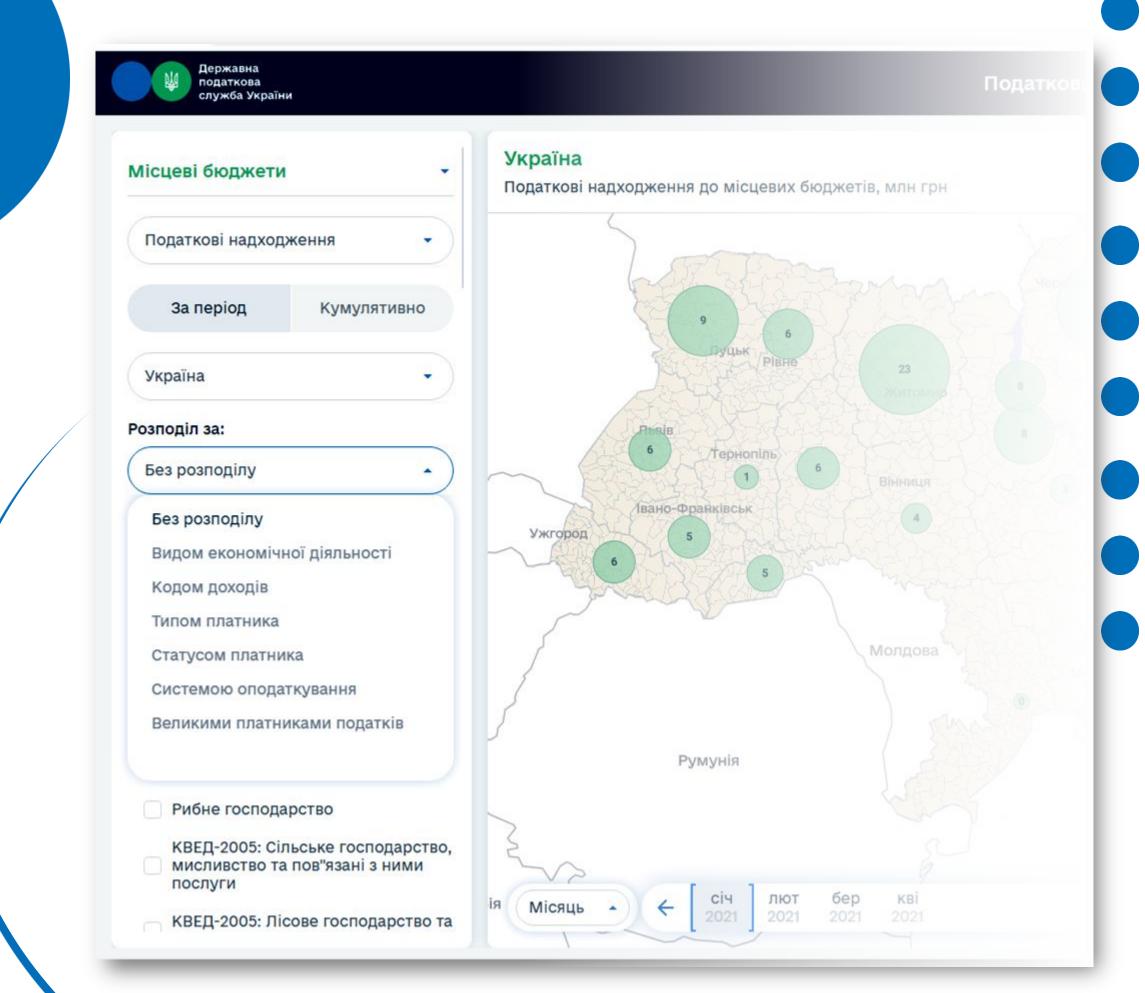

# Information will be provided in general in Ukraine and in the terms of:

- regions;
- territorial communities;
- types of economic activity;
  - taxes;
- types of budgets;
- taxation systems;
- organizational and legal forms;
- payer's type (individuals and legal entities);
- payer's status (large, medium, small business and non-profit budget institutions).

There is provided functionality to obtain indicators for the reporting date compared to the previous period in the form of graphs and charts

Tax map will be available to users on the web portal of the STS and in open part of the E-Cabinet.