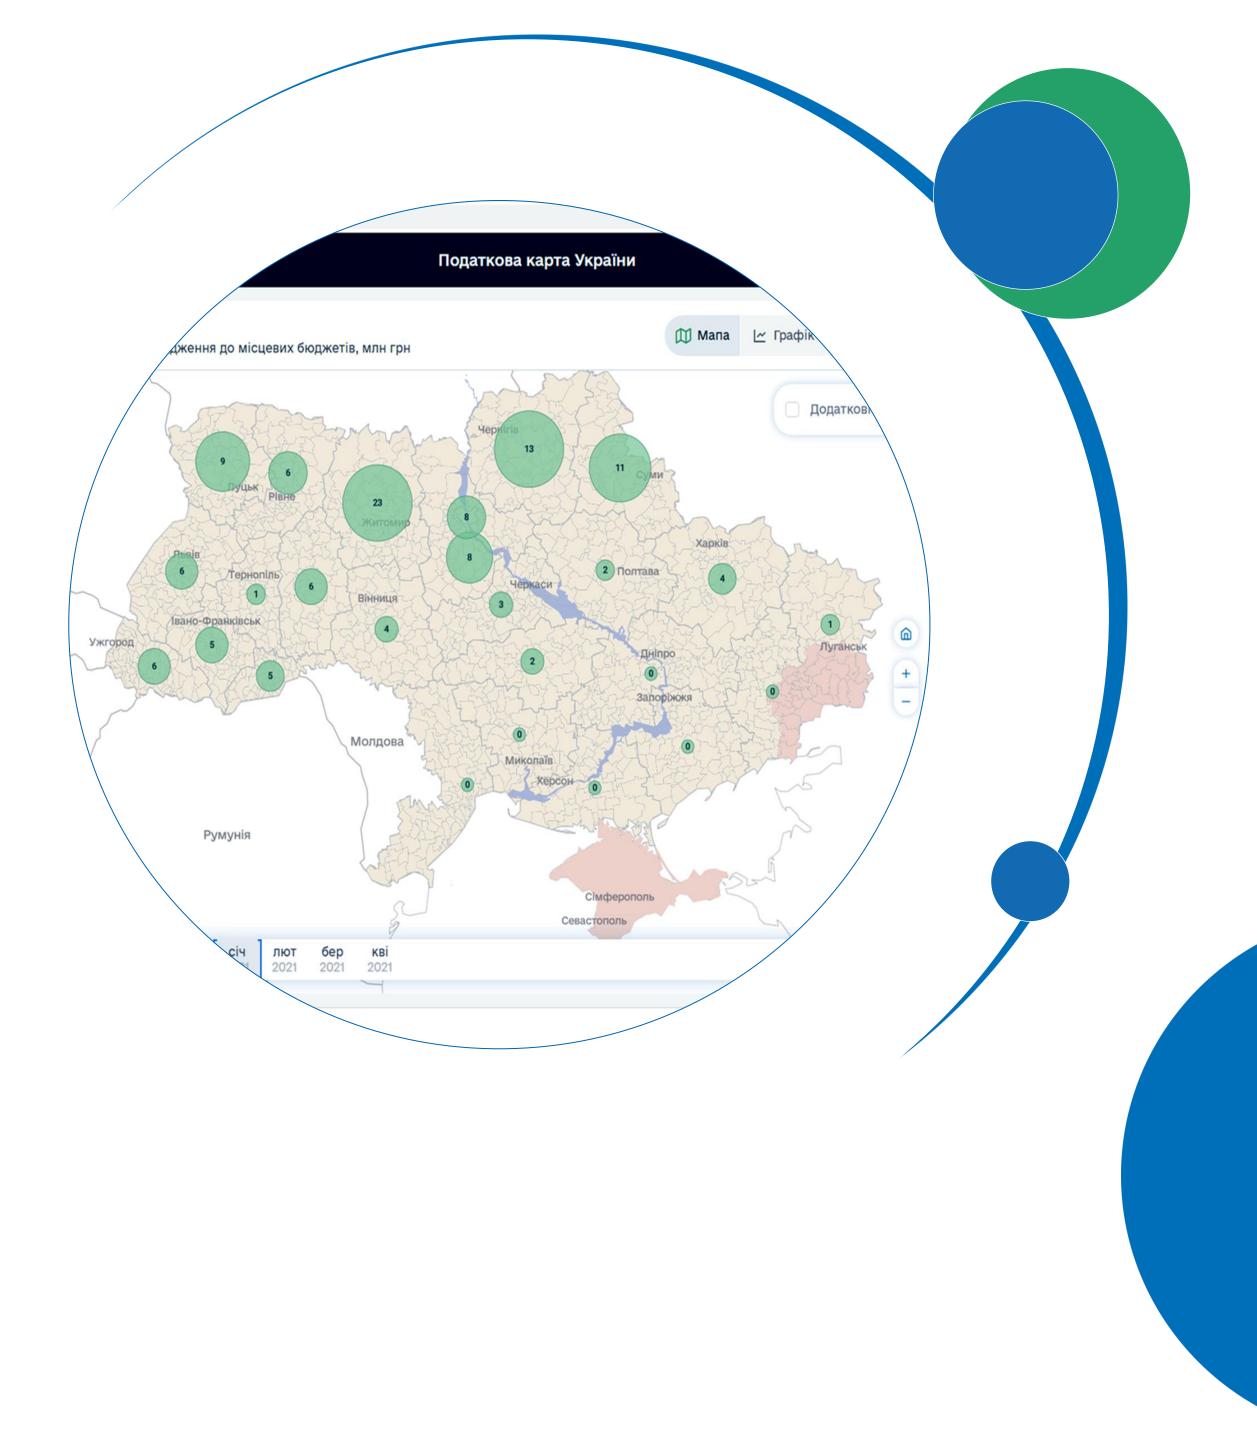

## INTERACTIVE TAX MAP OF UKRAINE

**Introduction of the Tax map** is a provision of service for citizens and business community which allows to receive up-to-date tax information online at any time without recourse to the STS and its bodies, specifically about the aggregate indicators in terms of paid amounts of tax payments, accrued tax liabilities, amounts of tax debt, overpaid amounts and amounts of payments that are paid and will be accrued in subsequent periods.

# Information will be provided in general in Ukraine and in the terms of:

- regions;
- territorial communities;
- types of economic activity;
  - taxes;
- types of budgets;
- taxation systems;
- organizational and legal forms;
- payer's type (individuals and legal entities);
- payer's status (large, medium, small business and non-profit budget institutions).

There is provided functionality to obtain indicators for the reporting date compared to the previous period in the form of graphs and charts

Tax map will be available to users on the web portal of the STS and in open part of the E-Cabinet.