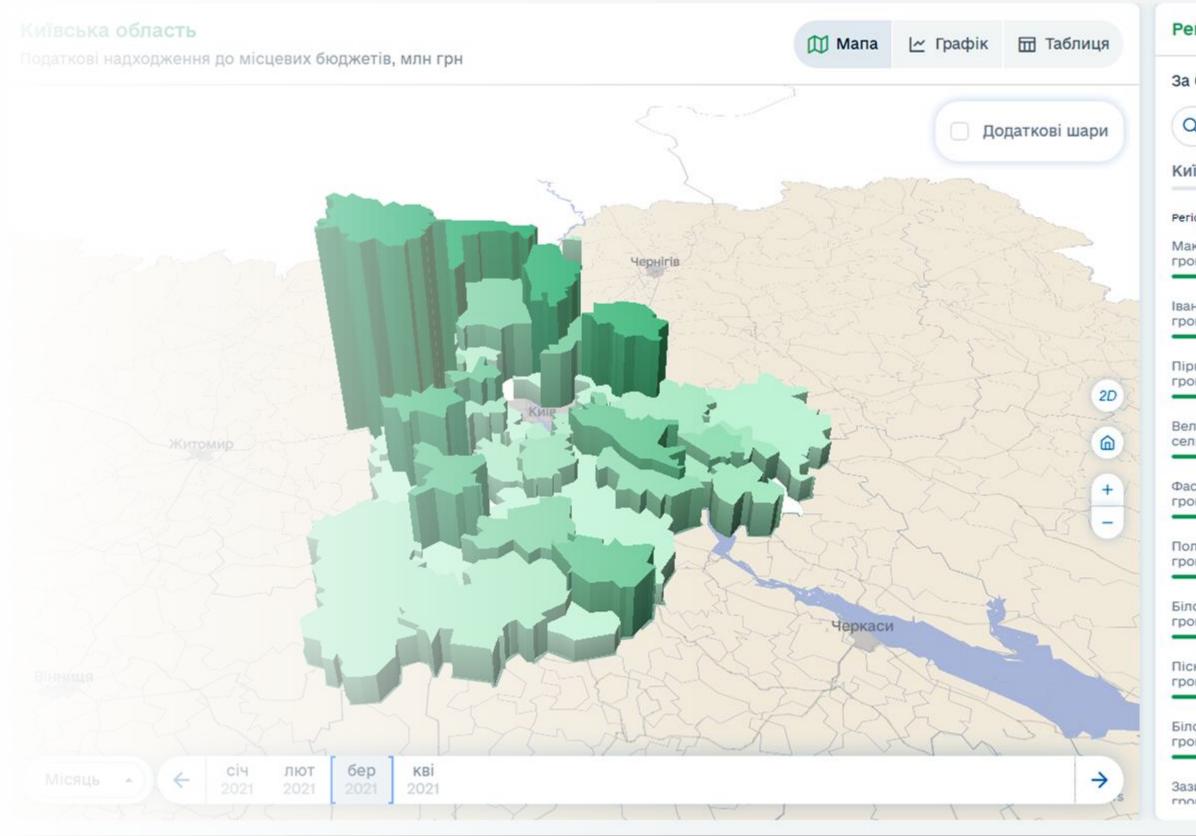

# Information will be provided in general in Ukraine and in the terms of:

- regions;
- territorial communities;
- types of economic activity;
  - taxes;
- types of budgets;
- taxation systems;
- organizational and legal forms;
- payer's type (individuals and legal entities);
- payer's status (large, medium, small business and non-profit budget institutions).

|                                  |            | ≡₹        |  |
|----------------------------------|------------|-----------|--|
| ейтинг                           |            | ×         |  |
| а березень 2021 р.               |            |           |  |
| Q Пошук                          |            |           |  |
| иївська область                  | 12 361 044 | -70%      |  |
| егіон↓↑                          | надход. 🕹  | Приріст 🕂 |  |
| акарівська селищна<br>ромада     | 2 306 309  | -25.9%    |  |
| анківська селищна<br>ромада      | 2 177 675  | -179%     |  |
| ірнівська сільська<br>ромада     | 748 998    | +37.3%    |  |
| еликодимерська<br>елищна громада | 705 926    | +88.2%    |  |
| астівська міська<br>ромада       | 629 331    | +8%       |  |
| оліська селищна<br>ромада        | 626 050    | -38.1%    |  |
| ілоцерківська міська<br>ромада   | 581 326    | +20.1%    |  |
| ісківська селищна<br>ромада      | 544 016    | -83.2%    |  |
| ілогородська сільська<br>ромада  | 431 463    | +97.8%    |  |
| азимська сільська<br>ромала      | 409 906    | +96.5%    |  |
|                                  |            |           |  |

There is provided functionality to obtain indicators for the reporting date compared to the previous period in the form of graphs and charts

Tax map will be available to users on the web portal of the STS and in open part of the E-Cabinet.