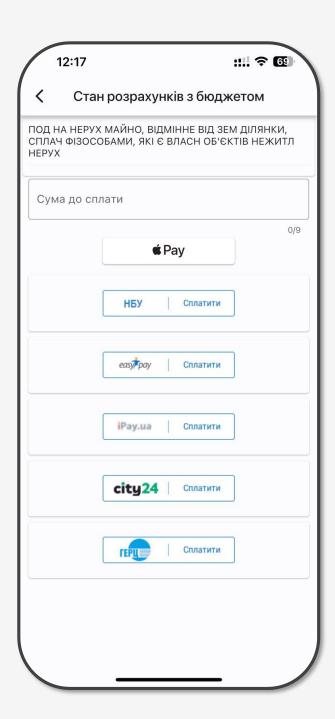

#### Послуги

- ✓ Декларація (податкова знижка)
- ✓ Декларація платника єдиного податку (1-3 груп)
- ✓ Стан розрахунків з бюджетом
- ✓ Сплата податків
- ✓ Отримання відомостей про доходи
- ✓ Заява на внесення змін до ДРФО (5ДР)
- ✓ Облікова картка фізичної особи платника податків (1ДР)
- ✓ Заява до Реєстру волонтерів
- ✓ Листування з ДПС

## Послуги

- ✓ Отримання Відомостей про суми виплачених доходів;
- ✓ Подання Облікової картки фізичної особи платника податків (Форма № 1ДР);
- ✓ Подання Заяви про внесення змін до ДРФО (Форма № 5ДР);
- ✓ Подання Декларації про майновий стан і доходи (податкова знижка);
- ✓ Подання Декларації платника єдиного податку (1-3 груп);
- ✓ Подання Заяви до Реєстру волонтерів;
- ✓ Перегляд інформації про Стан розрахунків з бюджетом;
- ✓ Сплата податків;
- ✓ Листування з ДПС.