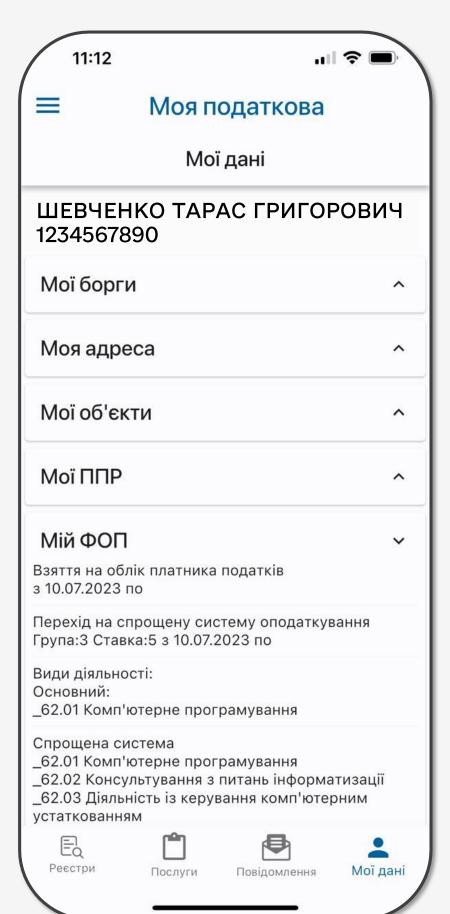

#### Мої дані

- ✓ Моя адреса реєстрації
- ✓ Мої об'єкти оподаткування
- √ Мої ППР
- √ Мої борги
- √ Мій ФОП

- ✓ Інформація про Адресу реєстрації;
- ✓ Інформація про Об'єкти, які підлягають оподаткуванню;
- ✓ Інформація про наявність / відсутність податкового боргу;
- ✓ Отримання інформації про обов'язок
   сплатити суму грошового зобов'язання (ППР)
   з можливістю його сплати;
- ✓ Інформація про реєстрацію ФОП та обрання спрощеної системи оподаткування.